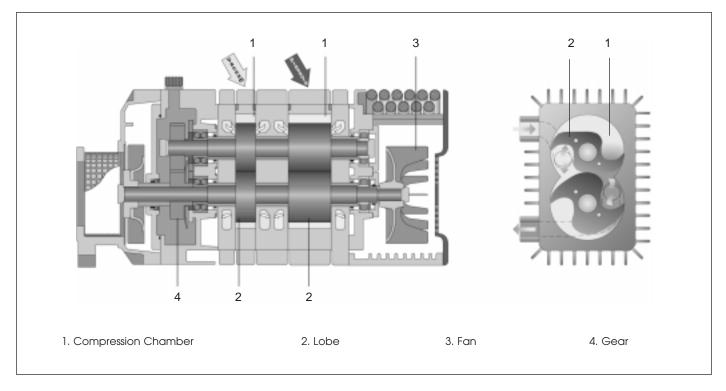

#### **CUTAWAY VIEWS**

Busch, Inc. 516 Viking Drive Virginia Beach, VA 23452 Phone (757) 463-7800 FAX (757) 463-7407 www.buschpump.com

For more information call 1-800-USA-PUMP

ISO 9001 Registered Company