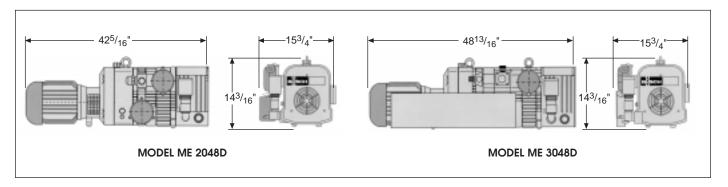

| N/A  | N/A  | N/A       | 15   | 15   |
| Maximum pressure                    | (psig)     |           | 10   | 15   | 10        | 10   | 10   |
| Motor rating                        | (kW)       |           | 2.6  | 3.6  | 4         | 3.6  | 5.5  |
| Approx. weight                      | (Lbs)      |           | 328  | 328  | 363       | 397  | 418  |
| Motor speed                         | (RPM)      |           | 1800 | 1800 | 2400      | 1800 | 2400 |
| Noise level                         | (dBA)      |           | 76   | 76   | 80        | 77   | 80   |

<sup>\*</sup>Technical data on pump models varies depending on motor speed and pressure relief valve. Consult factory for details.

# MERLIN PRESSURE/VACUUM PUMPS



**MODELS ME 2048D, ME 3048D** 

#### **DIMENSIONAL DATA**



#### **CUTAWAY VIEWS**



Busch, Inc. 516 Viking Drive Virginia Beach, VA 23452 Phone (757) 463-7800 FAX (757) 463-7407 www.buschpump.com

For more information call 1-800-USA-PUMP

ISO 9001 Registered Company